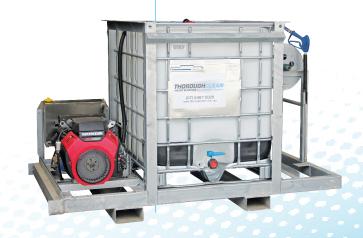

# 20HP Heavy Duty Rental Spec, 1000 litre Skid Mounted PETROL PRESSURE CLEANER

The ideal skid mounted water blaster that demands high pressure and/or flow in a rugged, tough and over-engineered machine, that will outlast any other water blaster!

MAX PUMP PSI 4350 PSI STANDARD SETUP PSI 3400 PSI FLOW/MINUTE 18 LPM

POWERED BY 20 HP HONDA Petrol Engine SIZE 220 x 130 x 138 cm WEIGHT ~350 kg

### **FRAME**

- Fully hot dipped galvanised steel frame.
- Engine is vibration mounted on separate sub-frame.
- Forkliftable via built-in skids.

### **SUPPLY**

- Water supply is from onboard 1000L water tank, dual water intake with dual water filters to protect the pump from water debris.
- Tank with float switch to shut motor down on low water supply protects pump against cavitation & dry running - extending pump life.