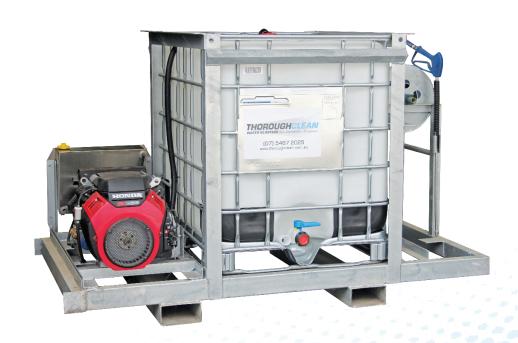

# 20HP Heavy Duty Rental Spec, 1000 litre Skid Mounted PETROL PRESSURE CLEANER

The ideal skid mounted water blaster that demands high pressure and/or flow in a rugged, tough and over-engineered machine, that will outlast any other water blaster!

MAX PUMP PSI 4350 PSI STANDARD SETUP PSI 3400 PSI FLOW/MINUTE 18 LPM

POWERED BY 20 HP HONDA Petrol Engine SIZE 220 x 130 x 138 cm WEIGHT ~350 kg

### **FRAME**

- Fully hot dipped galvanised steel frame.
- Engine is vibration mounted on separate sub-frame.
- Forkliftable via built-in skids.

### **SUPPLY**

- Water supply is from onboard 1000L water tank, dual water intake with dual water filters to protect the pump from water debris.
- Tank with float switch to shut motor down on low water supply protects pump against cavitation & dry running - extending pump life.